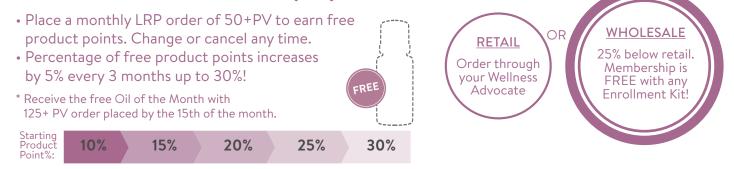

# THE SMARTEST WAY TO BUY: Loyalty Rewards

Wholesale membership (like Costco<sup>®</sup> or Sam's Club<sup>®</sup>) is \$35 or FREE with any Enrollment Kit. Renews annually for \$25. Receive a FREE 15mL Peppermint oil (\$20.50 wholesale) with renewal!