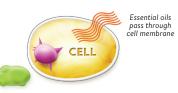

# NATURAL

Essential oils are natural aromatic compounds extracted and distilled from plants for health benefits.